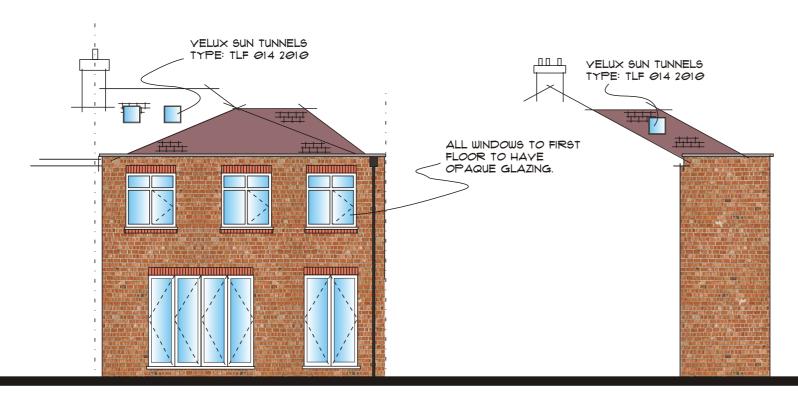

## SIDE \$ REAR EXTENSION:

WALLS ~ RED BRICK TO MATCH EXISTING.

ROOF ~ ROSEMARY TILE OF TYPE \$ STYLE TO MATCH EXISTING.

WINDOWS ~ FRAMES ARE TO BE WHITE UPVC.

PLEASE NOTE ~ ALL PROPOSED MATERIALS ARE TO MATCH EXISTING.

TYNE \$ WEAR NE34 9AE

markenglish.co.uk

PROPOSED REAR ELEVATION (SOUTH)

PROPOSED SIDE ELEVATION (WEST)