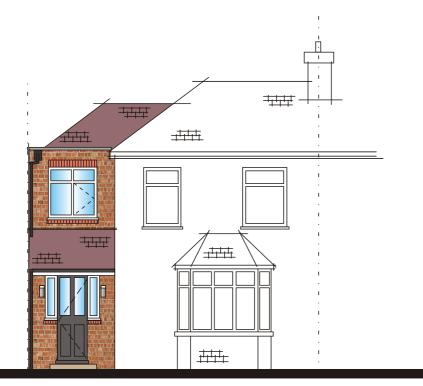

## PROPOSED FRONT ELEVATION (NORTH)

## SIDE \$ REAR EXTENSION:

WALLS ~ RED BRICK TO MATCH EXISTING.

ROOF ~ ROSEMARY TILE OF TYPE \$ STYLE TO MATCH EXISTING.

WINDOWS ~ FRAMES ARE TO BE WHITE UPVC.

PLEASE NOTE ~ ALL PROPOSED MATERIALS ARE TO MATCH EXISTING.