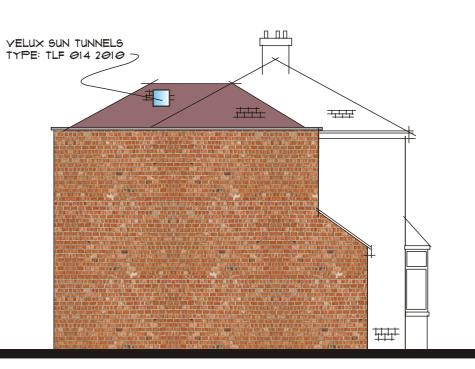

## PROPOSED SIDE ELEVATION (EAST)

PROJECT EXTERNAL MATERIALS...

## SIDE \$ REAR EXTENSION:

WALLS ~ RED BRICK TO MATCH EXISTING.

ROOF ~ ROSEMARY TILE OF TYPE \$ STYLE TO MATCH EXISTING.

WINDOWS ~ FRAMES ARE TO BE WHITE UPVC.

PLEASE NOTE ~ ALL PROPOSED MATERIALS ARE TO MATCH EXISTING.